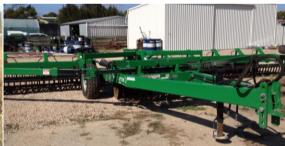

## K-LINE TRASHCUTTER

## **FOR HIRE**

Come in and talk to one of our staff today about hiring our K-Line Trashcutter.

- 40ft Machine with 130mm Coulter spacing
- Hydraulic Adjustable pressure
- Delivery and instruction on farm
- Avoid the need to burn stubble
- Ability to incorporate chemicals when set on an angle.

Many of our customers have had great success with this machine over the past couple of years.

## Only \$9.90/Hectare inc GST

Contact Bevan on 08 8575 1588 if you are interested more information or to book this machine.