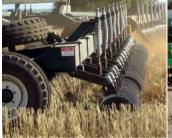

## K-LINE TRASHCUTTER

## **FOR HIRE**

Come in and talk to one of our staff today about hiring our K-Line Trashcutter.

- 40ft Machine with 130mm Coulter spacing
- Hydraulic Adjustable pressure
- Delivery and instruction on farm
- Avoid the need to burn stubble
- Ability to incorporate chemicals when set on an angle.

Many of our customers have had great success with this machine over the past couple of years.

## Only \$9.90/Hectare inc GST

Contact Bevan on 08 8575 1588 if you are interested more information or to book this machine.