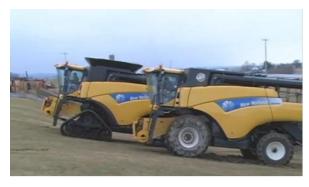

## WET SEASON? HEADER GOING TO STRUGGLE THROUGH WATERLOGGED PADDOCKS?

New Holland Header owners can harvest in wet conditions without tearing up their fields with New Holland's SmartTrax, now available for CR Series combine models. The rugged, triangular SmartTrax track system replaces the wheels on the combine's front axle. The proven design uses two 36-inch wide rubber tracks, which reduce ground pressure by as much as 60 percent compared to dual drive tires, with only minimal soil disturbance and less soil.

Visit the link below to watch a hill climb comparison between a machine with SmartTrax v Front wheels

http://www.voutube.com/watch?v=dK2D\_RQtg70&list=TL5d6rNCkIUos

Now is the time to start thinking about servicing and checking over your Hay and Harvest Machinery. The season will be upon us before we know it! Contact Owen in the Service Department to organize one of our Technicians to come and inspect your machine or talk to Andrew and Laura in Spare Parts to organize any replacement parts you may need.